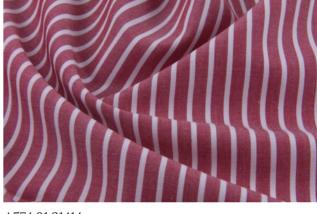

## **Stripes**

Stripes are always strong! In our Spring/Summer 2020 Yarn Dye collection we have stripes in different designs and sizes, varying from bright colours to pastels. The fabrics come in a  $composition\ of\ 100\%\ cotton\ and$ linen/cotton.