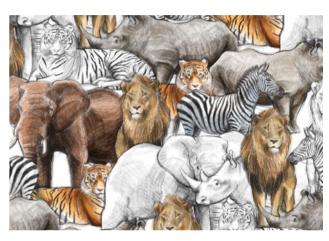

#### Wild

"Animalistically" good prints! Large animals and animal skin designs are trendy in the fashion industry. Jungle prints come in both big and smaller designs with flower, tribal, animal and many variations in 100% compact cotton, 100% viscose, 100% polyester and a cotton/linen blend.