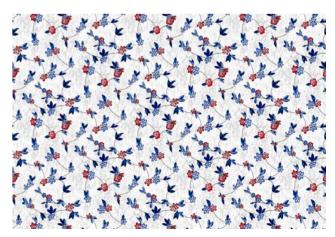

## **Small Designs**

Small prints are ideal for ladies blouses offering a smart casual alternative to colour woven designs. The digital prints come in a smaller design, but make a big impression! In our Primavera 2020 you can choose from fabrics in 100% compact cotton, 100% polyester, 100% viscose, and a cotton/linen blend.

D206.20.31605

D263.20.31773