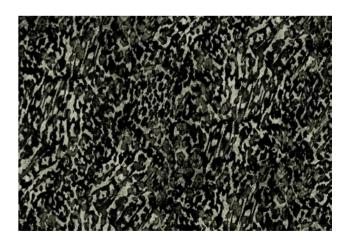

#### Wild

"Animalistically" good prints! Large animals and animal skin designs are trendy in the fashion industry. Jungle prints come in both big and smaller designs with flower, tribal, animal and many variations in 100% compact cotton, 100% viscose, 100% polyester and a cotton/linen blend.