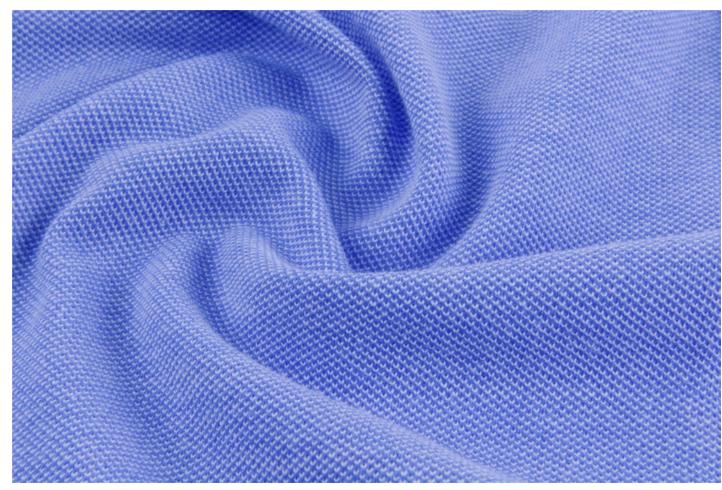

A574.01.31414

A603.01.31506

PIQUÉ KNITTED

Pique knitted fabric is a novelty in our collection, available in two timeless colours of white and blue! It became the "polo" fabric because it is comfortable, flexible and breathes well. It is known for it's geometric knit. If you look at it closely, it seems to form a "honeycomb" or "waffle" type of pattern. More colours will follow soon!