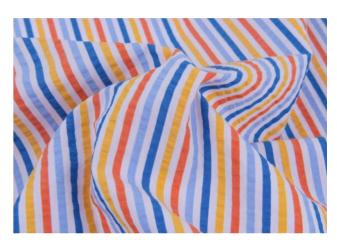

## **Stripes**

Stripes are always strong! In our Spring/Summer 2020 Yarn Dye collection we have stripes in different designs and sizes, varying from bright colours to pastels. The fabrics come in a  $composition\ of\ 100\%\ cotton\ and$ linen/cotton.