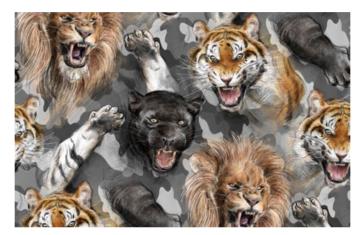

#### Wild

"Animalistically" good prints! Large animals and animal skin designs are trendy in the fashion industry. Jungle prints come in both big and smaller designs with flower, tribal, animal and many variations in 100% compact cotton, 100% viscose, 100% polyester and a cotton/linen blend.