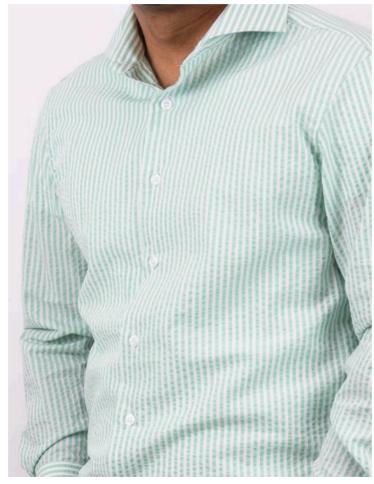

#### Seersucker

Seersucker is a 100% cotton fabric with a puckered look and it is perfect for spring and summer periods, due to its elegance and lightness. We supply lovely seersucker items in fresh summer colours in checks and stripes.