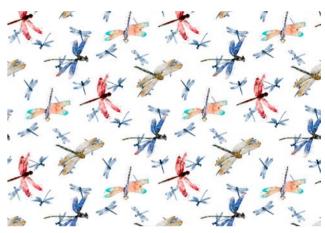

## **Tropical & Leisure**

Feel like you're on vacation with these exotic and adventurous prints with flowers, animals and much more in various shapes, sizes and designs. The fabrics come in 100% compact cotton, 100% polyester, 100% viscose, and a cotton/linen blend.