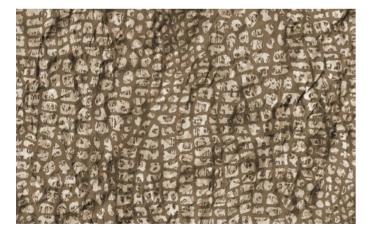

#### Wild

"Animalistically" good prints! Large animals and animal skin designs are trendy in the fashion industry. Jungle prints come in both big and smaller designs with flower, tribal, animal and many variations in 100% compact cotton, 100% viscose, 100% polyester and a cotton/linen blend.