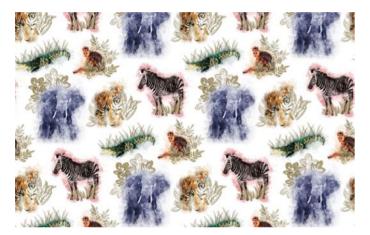

#### Wild

"Animalistically" good prints! Large animals and animal skin designs are trendy in the fashion industry. Jungle prints come in both big and smaller designs with flower, tribal, animal and many variations in 100% compact cotton, 100% viscose, 100% polyester and a cotton/linen blend.

D277.20.31818 D238.20.31689

D217.20.31639

D281.20.31833

D282.20.31837

D212.20.31624

D250.20.31729

D277.20.31821