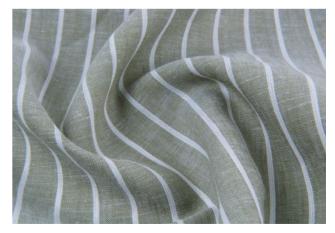

## **Stripes**

Stripes are always strong! In our Spring/Summer 2020 Yarn Dye collection we have stripes in different designs and sizes, varying from bright colours to pastels. The fabrics come in a  $composition\ of\ 100\%\ cotton\ and$ linen/cotton.